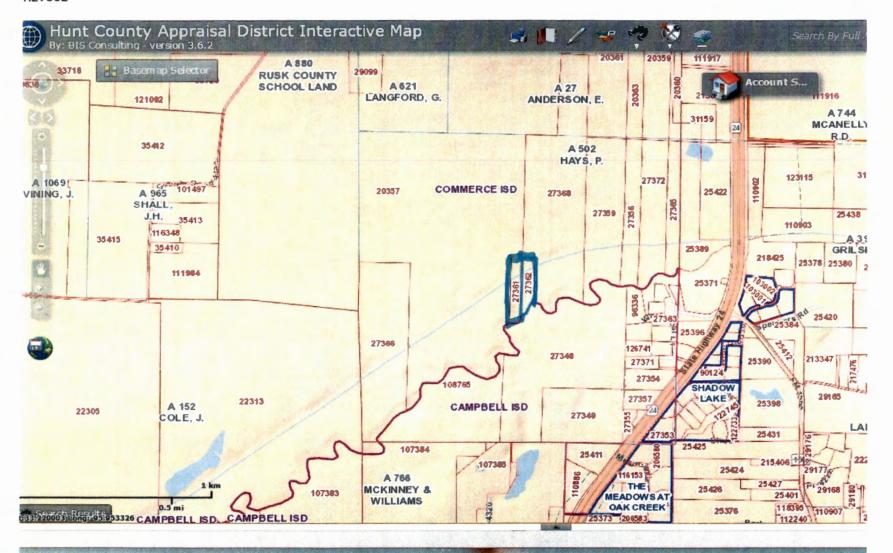

**HCAD Situs:** W MOSLEY ST COMMERCE, TX 75428

R27361 GARY RAGAN AND ELSA RAGAN \$2,500.00

A0502 HASE P.TRACT 10, ACRES 5.0 Property Description:

**HCAD Situs:** OFF HWY 24 (Landlocked) COMMERCE, TX 75428

GARY RAGAN AND ELSA RAGAN \$2,500.00 R27362

A0502 HASE P, TRACT 11, ACRES 5.0 Property Description:

**HCAD Situs:** OFF HWY 24 (Landlocked) COMMERCE, TX 75428

We have enclosed the resolution, bid analysis, and the information we received from the Purchaser.

SITUS/LOCATION PER HUNT CAD: CHAMPION LN COMMERCE TX 75428

SITUS/LOCATION PER HUNT CAD: CHAMPION LN COMMERCE TX 75428

RETURN TO:

PERDUE, BRANDON LAW FIRM 305 S BROADWAY STE 200

**TYLER TX 75702** 

FILED FOR RECORD P.O. Box 2007 at 200 o'clock Tyler, Yexas 75710 p: 903-597-7664

SITUS/LOCATION PER HUNT CAD: MOSLEY ST COMMERCE TX 75428

SITUS/LOCATION PER HUNT CAD: MOSLEY ST COMMERCE TX 75428

RETURN TO: PERDUE, BRANDON LAW FIRM

305 S BROADWAY STE 200

**TYLER TX 75702** 

16,936 (3)