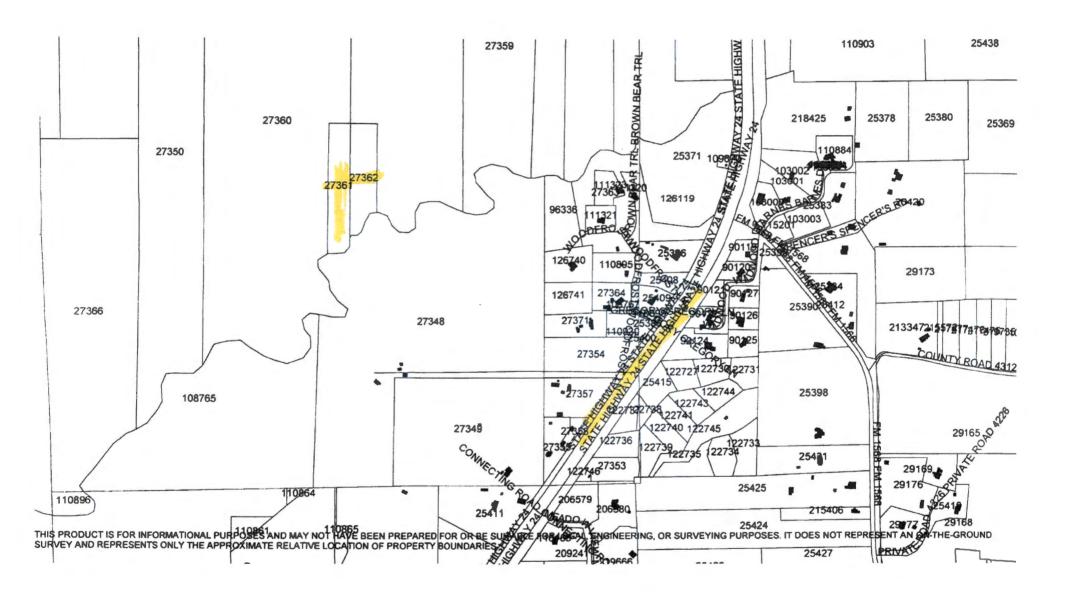

**HCAD Situs:** W MOSLEY ST COMMERCE, TX 75428

R27361 GARY RAGAN AND ELSA RAGAN \$2,500.00

A0502 HASE P.TRACT 10, ACRES 5.0 Property Description:

**HCAD Situs:** OFF HWY 24 (Landlocked) COMMERCE, TX 75428

GARY RAGAN AND ELSA RAGAN \$2,500.00 R27362

A0502 HASE P, TRACT 11, ACRES 5.0 Property Description:

**HCAD Situs:** OFF HWY 24 (Landlocked) COMMERCE, TX 75428

We have enclosed the resolution, bid analysis, and the information we received from the Purchaser.

SITUS/LOCATION PER HUNT CAD: CHAMPION LN COMMERCE TX 75428

SITUS/LOCATION PER HUNT CAD: CHAMPION LN COMMERCE TX 75428

RETURN TO:

PERDUE, BRANDON LAW FIRM 305 S BROADWAY STE 200

**TYLER TX 75702** 

FILED FOR RECORD P.O. Box 2007 at 200 o'clock Tyler, Yexas 75710 p: 903-597-7664

SITUS/LOCATION PER HUNT CAD: MOSLEY ST COMMERCE TX 75428

SITUS/LOCATION PER HUNT CAD: MOSLEY ST COMMERCE TX 75428

RETURN TO: PERDUE, BRANDON LAW FIRM

305 S BROADWAY STE 200

**TYLER TX 75702** 

16,936 (3)