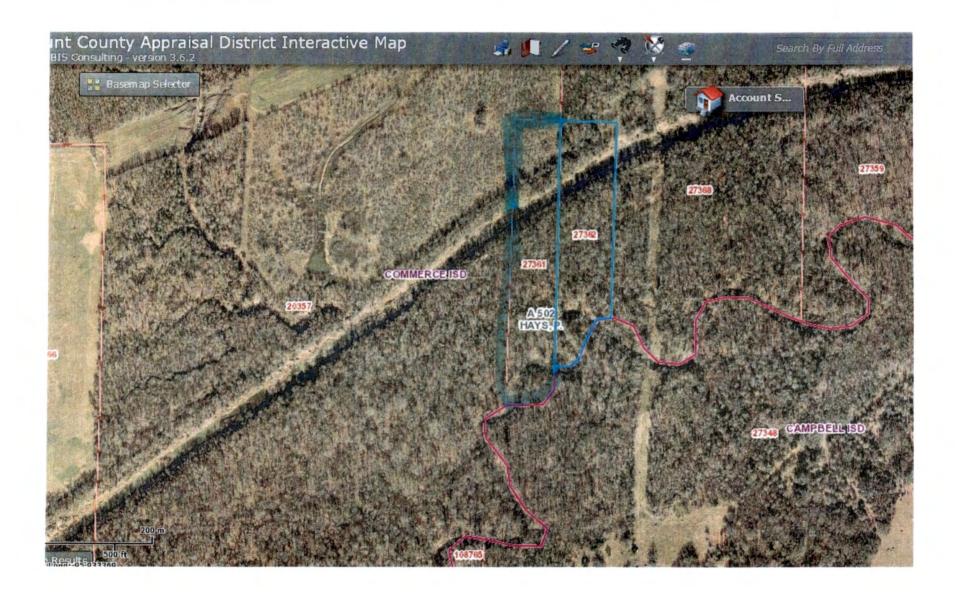

**HCAD Situs:** W MOSLEY ST COMMERCE, TX 75428

R27361 GARY RAGAN AND ELSA RAGAN \$2,500.00

A0502 HASE P.TRACT 10, ACRES 5.0 Property Description:

**HCAD Situs:** OFF HWY 24 (Landlocked) COMMERCE, TX 75428

GARY RAGAN AND ELSA RAGAN \$2,500.00 R27362

A0502 HASE P, TRACT 11, ACRES 5.0 Property Description:

**HCAD Situs:** OFF HWY 24 (Landlocked) COMMERCE, TX 75428

We have enclosed the resolution, bid analysis, and the information we received from the Purchaser.

SITUS/LOCATION PER HUNT CAD: CHAMPION LN COMMERCE TX 75428

SITUS/LOCATION PER HUNT CAD: CHAMPION LN COMMERCE TX 75428

RETURN TO:

PERDUE, BRANDON LAW FIRM 305 S BROADWAY STE 200

**TYLER TX 75702** 

FILED FOR RECORD P.O. Box 2007 at 200 o'clock Tyler, Yexas 75710 p: 903-597-7664

SITUS/LOCATION PER HUNT CAD: MOSLEY ST COMMERCE TX 75428

SITUS/LOCATION PER HUNT CAD: MOSLEY ST COMMERCE TX 75428

RETURN TO: PERDUE, BRANDON LAW FIRM

305 S BROADWAY STE 200

**TYLER TX 75702** 

16,936 (3)